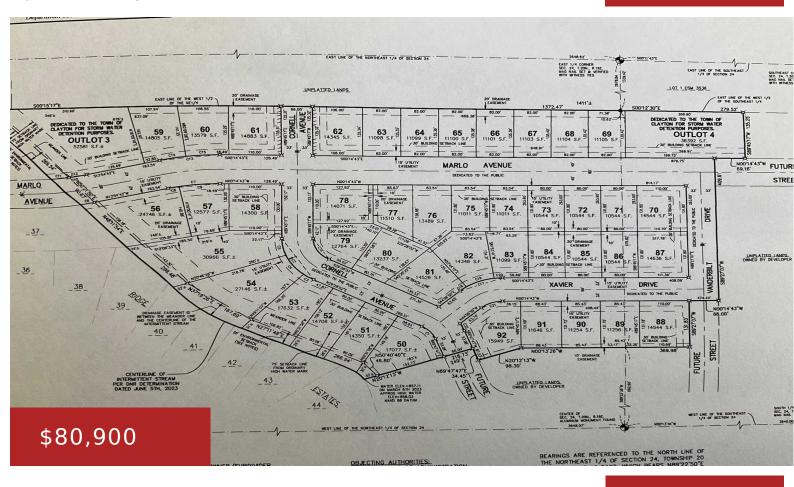

## MARLO AVENUE, NEENAH, WI, 54956

https://www.adashunjones.com

This newest phase added to Scholar Ridge Estate boasts spacious lots with Covenants to protect your investment. Country like feel with all the city amenities which includes sanitary sewer, water, utilities, and asphalt roads. Walking distance to the new Neenah Highschool Perfect homesites for everyone. A MUST SEE!