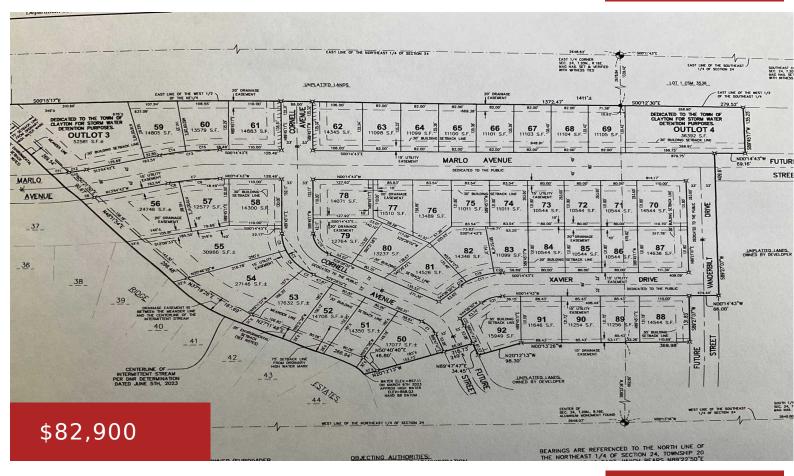

## MARLO AVENUE, NEENAH, WI, 54956

https://www.adashunjones.com

This newest phase added to Scholar Ridge Estate boasts spacious lots with Covenants to protect your investment. Country like feel with all the city amenities which includes sanitary sewer, water, utilities, and asphalt roads. Walking distance to the new Neenah Highschool Perfect homesites for everyone. A MUST SEE!