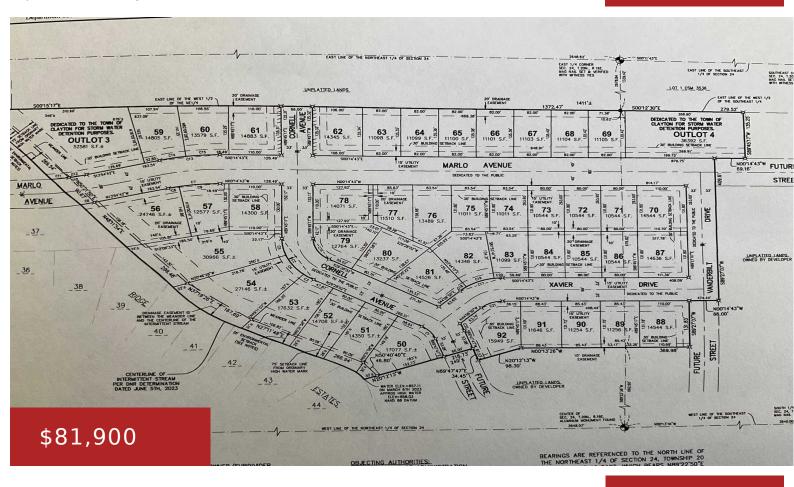

## MARLO AVENUE, NEENAH, WI, 54956

https://www.adashunjones.com

This newest phase added to Scholar Ridge Estate boasts spacious lots with Covenants to protect your investment. Country like feel with all the city amenities which includes sanitary sewer, water, utilities, and asphalt roads. Walking distance to the new Neenah Highschool Perfect homesites for everyone. A MUST SEE!