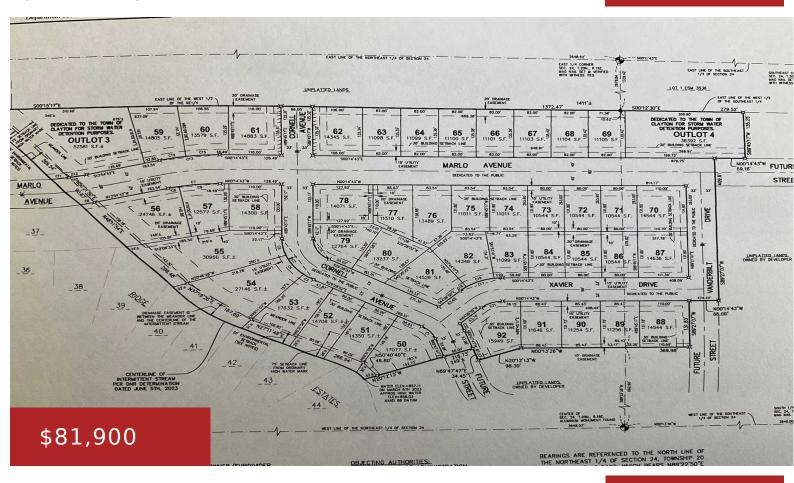

## MARLO AVENUE, NEENAH, WI, 54956

https://www.adashunjones.com

This newest phase added to Scholar Ridge Estate boasts spacious lots with Covenants to protect your investment. Country like feel with all the city amenities which includes sanitary sewer, water, utilities, and asphalt roads. Walking distance to the new Neenah Highschool Perfect homesites for everyone. A MUST SEE!