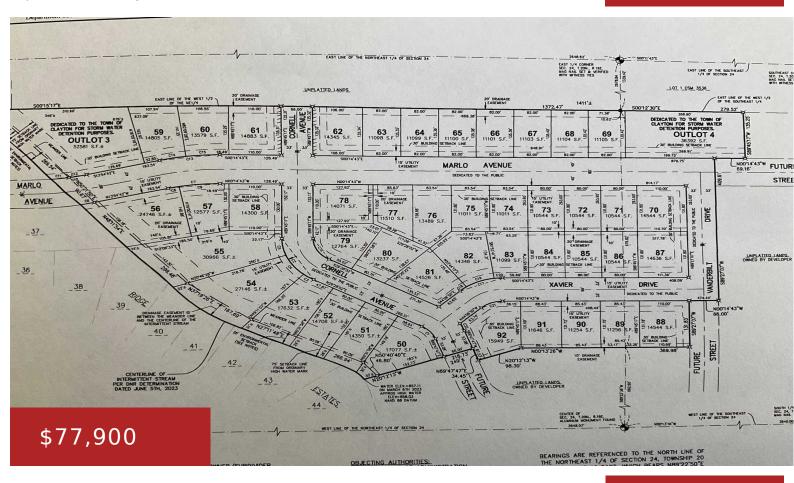

## MARLO AVENUE, NEENAH, WI, 54956

https://www.adashunjones.com

This newest phase added to Scholar Ridge Estate boasts spacious lots with Covenants to protect your investment. Country like feel with all the city amenities which includes sanitary sewer, water, utilities, and asphalt roads. Walking distance to the new Neenah Highschool Perfect homesites for everyone. A MUST SEE!