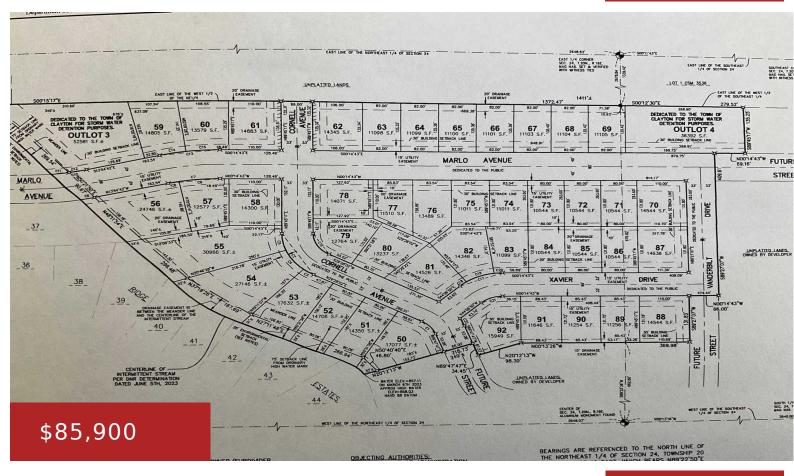

## MARLO AVENUE, NEENAH, WI, 54956

https://www.adashunjones.com

This newest phase added to Scholar Ridge Estate boasts spacious lots with Covenants to protect your investment. Country like feel with all the city amenities which includes sanitary sewer, water, utilities, and asphalt roads. Walking distance to the new Neenah Highschool Perfect homesites for everyone. A MUST SEE!