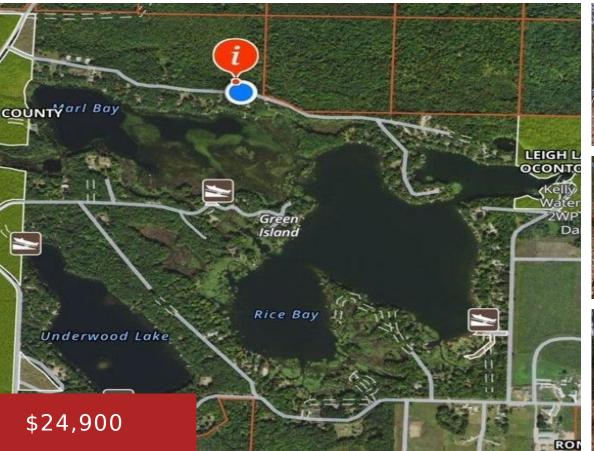

#### MARL LAKE ROAD, POUND, WI, 54161

https://www.adashunjones.com

Land for Sale! Beautiful setting in the woods with very large tree growth. .92 Acre lot with a steep decline to the back border of the property which is a private land owner with 40 acres. The buildable lot sits directly across the street from Marl Lake. The other lakes in the area include Leigh...