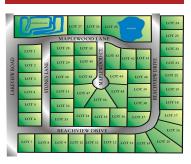

## MAPLEWOOD COURT, FOND DU LAC, WI, 54935

https://www.adashunjones.com

Fully improved lots with sewer and private/shared wells offering a variety of pond views, lake views, treed lots and treelines. Sizes range from 1/2 an acre to over 1 acre. Located on Lakeview Road. This lot is builder exclusive to Roberts Homes. Additional cost: Town of Taycheedah charges \$5400 sewer connection fee for each lot.