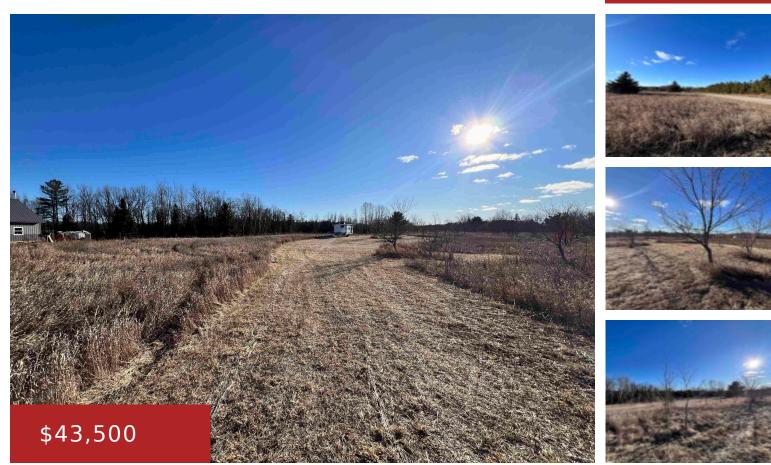

#### MAPLECREST Road, Crivitz, WI, 54114

3 acres with with electricity installed and set up for a RV. Located east of Crivitz and close to Lake Noquebay this is the perfect spot to enjoy the Crivitz area. No restrictions.