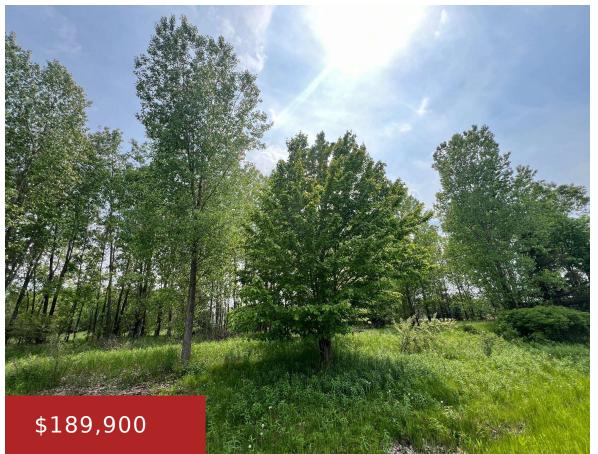

### MAPLE VIEW COURT, HOBART, WI, 54155

https://www.adashunjones.com

Buildable, wooded, 2.55 acre lot available in the Pulaski School district. This quiet neighborhood is the perfect location for your new home. Centrally located close to HWY 29 for convenience yet full of friendly country vibes. A stone's throw from Four Seasons Park, Thornberry Creek Golf course, Riding Stables, Trout Creek, D2's, Scotts Subs, Fire...