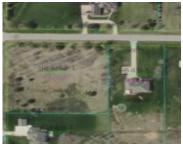

### MAPLE VIEW COURT, HOBART, WI, 54155

https://www.adashunjones.com

Buildable, wooded, 2.55 acre lot available in the Pulaski School district. This quiet neighborhood is the perfect location for your new home. Centrally located close to HWY 29 for convenience yet full of friendly country vibes. A stone's throw from Four Seasons Park, Thornberry Creek Golf course, Riding Stables, Trout Creek, D2's, Scotts Subs, Fire...