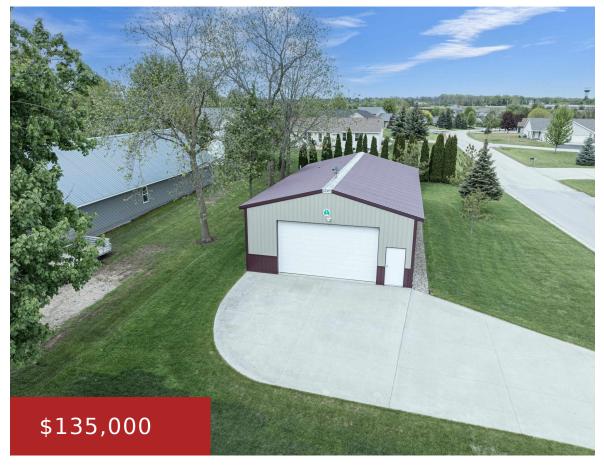

## MAPLE TERRACE ROAD, GREENVILLE, WI, 54942

https://www.adashunjones.com

MAPLE TERRACE Road, GREENVILLE, WI, 54942

This .29-acre lot features a spacious 30×54 garage with concrete floors and a full driveway—perfect for storage, workshop use, or future building plans. The lot also has beautiful mature trees in place. Whether you're looking for a place to build your dream home, need extra space for toys or tools, or want an investment with...