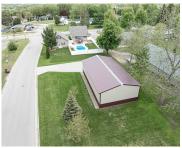

## MAPLE TERRACE ROAD, GREENVILLE, WI, 54942

https://www.adashunjones.com

MAPLE TERRACE Road, GREENVILLE, WI, 54942

This .29-acre lot features a spacious 30×54 garage with concrete floors and a full driveway—perfect for storage, workshop use, or future building plans. The lot also has beautiful mature trees in place. Whether you're looking for a place to build your dream home, need extra space for toys or tools, or want an investment with...