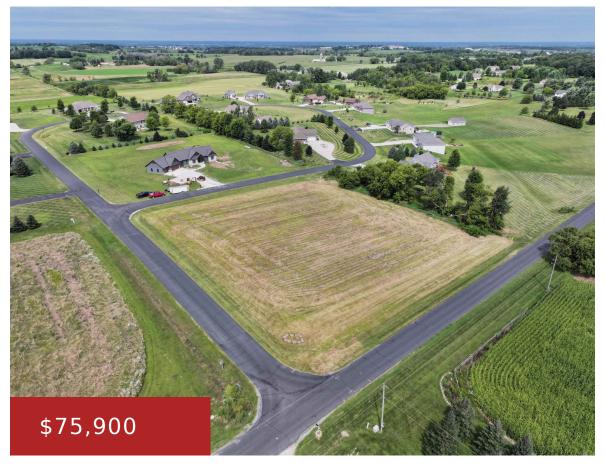

## MAPLE RIDGE DRIVE 15, BYRON, WI, 54937-9004

https://www.adashunjones.com

MAPLE RIDGE Drive 15, Byron, WI, 54937-9004

Private escape or simply enjoy the beauty of country living, this 2-acre parcel offers endless possibilities. Don't miss your chance to own a piece of tranquility and start building the life you've always dreamed of. 2 acres of lush, open land nestled in a picturesque subdivision. Ample space between neighbors ensures a peaceful environment with...