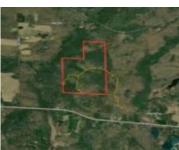

## MAPLE DRIVE, DUNBAR, WI, 54119

https://www.adashunjones.com

Discover the ultimate escape on this sprawling  $197\pm$  acre recreational paradise nestled just off Maple Road in Pembine, WI. Located in the heart of Marinette County, this diverse property offers a rare blend of privacy, wildlife habitat, and outdoor opportunity — ideal for hunters, investors, or those simply seeking peace in the Northwoods. This property...