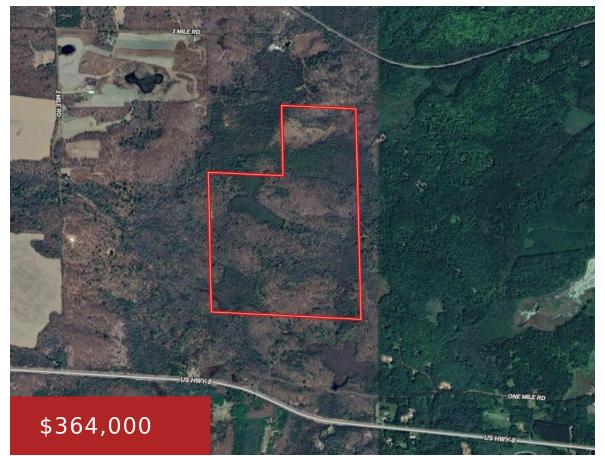

## MAPLE DRIVE, DUNBAR, WI, 54119

https://www.adashunjones.com

Discover the ultimate escape on this sprawling  $197\pm$  acre recreational paradise nestled just off Maple Road in Pembine, WI. Located in the heart of Marinette County, this diverse property offers a rare blend of privacy, wildlife habitat, and outdoor opportunity — ideal for hunters, investors, or those simply seeking peace in the Northwoods. This property...