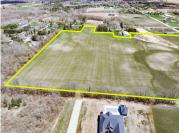

### MANLEY ROAD, HORTONVILLE, WI, 54944

https://www.adashunjones.com

Discover 29.35+/- acres of picturesque land featuring a blend of gentle slopes, some rolling hills and level terrain. This versatile landscape offers a partially tree-lined perimeter, providing a natural sense of privacy and scenic beauty. It's suitable for a variety of uses – from recreational and agriculture to residential development – the property's topography supports...