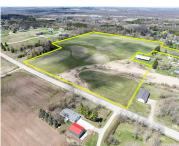

### MANLEY ROAD, HORTONVILLE, WI, 54944

https://www.adashunjones.com

Discover 29.35+/- acres of picturesque land featuring a blend of gentle slopes, some rolling hills and level terrain. This versatile landscape offers a partially tree-lined perimeter, providing a natural sense of privacy and scenic beauty. It's suitable for a variety of uses – from recreational and agriculture to residential development – the property's topography supports...