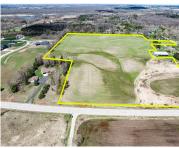

### MANLEY ROAD, HORTONVILLE, WI, 54944

https://www.adashunjones.com

Discover 29.35+/- acres of picturesque land featuring a blend of gentle slopes, some rolling hills and level terrain. This versatile landscape offers a partially tree-lined perimeter, providing a natural sense of privacy and scenic beauty. It's suitable for a variety of uses – from recreational and agriculture to residential development – the property's topography supports...