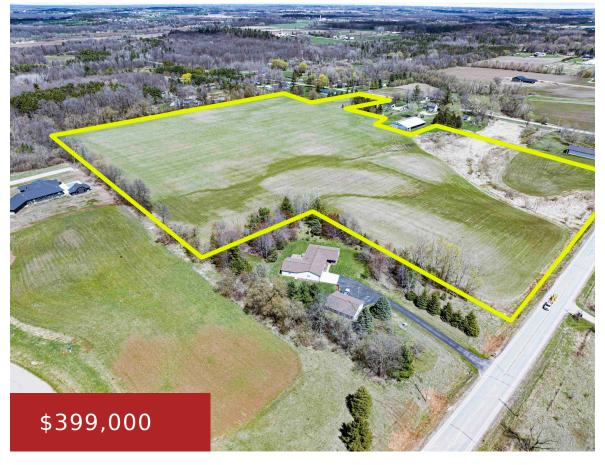

### MANLEY ROAD, HORTONVILLE, WI, 54944

https://www.adashunjones.com

Discover 29.35+/- acres of picturesque land featuring a blend of gentle slopes, some rolling hills and level terrain. This versatile landscape offers a partially tree-lined perimeter, providing a natural sense of privacy and scenic beauty. It's suitable for a variety of uses – from recreational and agriculture to residential development – the property's topography supports...