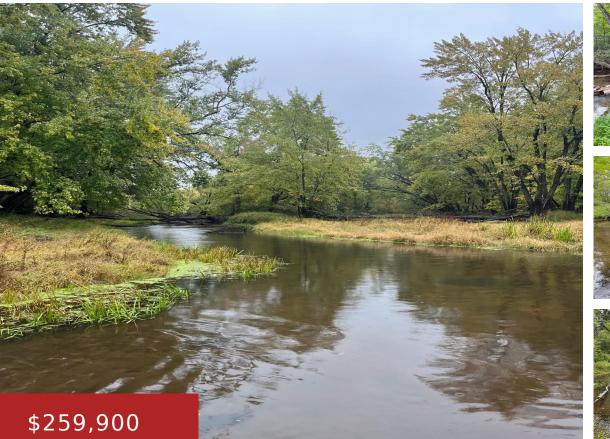

#### MAHONEY Road, BRUCE, WI, 54819

You have to check out this stunning 58-Acre property on Mahoney Road! Featuring a beautiful mix of open fields, wooded areas, and a sparkling creek that winds through the land, it also boasts frontage on the Chippewa River. The diverse landscape, along with multiple food plots, attracts abundant wildlife, including whitetail deer, turkeys, and bears....

# Amenities

Waterfront available: Yes Water Source: No Water Water Body Name: Chippewa River Sewer: None