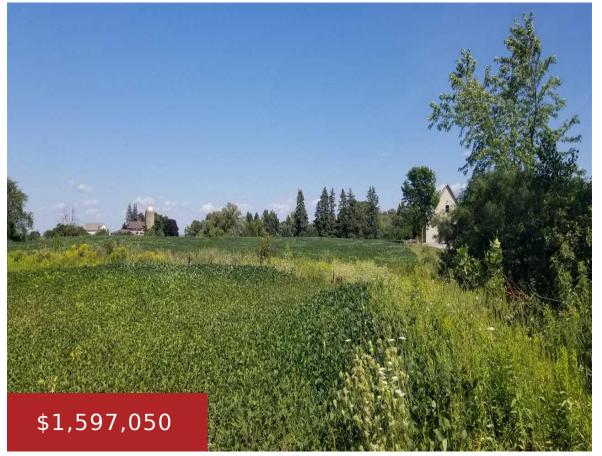

## **MADISON STREET, CHILTON, WI, 53014**

https://www.adashunjones.com

Prime 24.57 acres of land in City of Chilton. 22.5 Zoned Agricultural, and 2 acres are Undeveloped. Access to property is off of Canary Avenue.