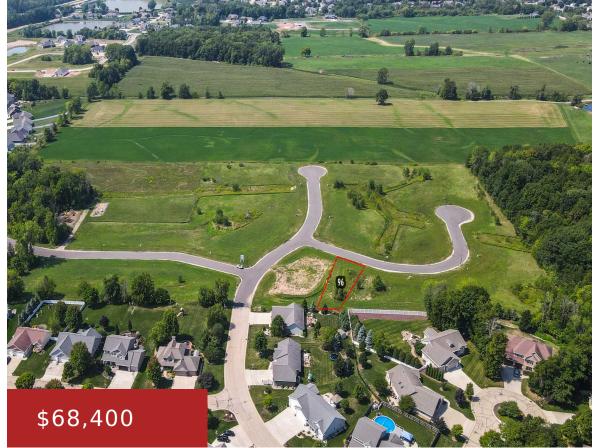

## MADI Court 96, Menasha, WI, 54952

## MADI COURT 96, MENASHA, WI, 54952

https://www.adashunjones.com

HERE IT IS! Great location is now available in the "1st Addition" of Lake Park Heights subdivision! Don't miss your opportunity to build your dream home in this beautiful unique area and a close proximity to Hidden Pond Park! Also upon request are added documents to this subdivision such as: Vacant Land Disclosure, Restrictive Covenants,...