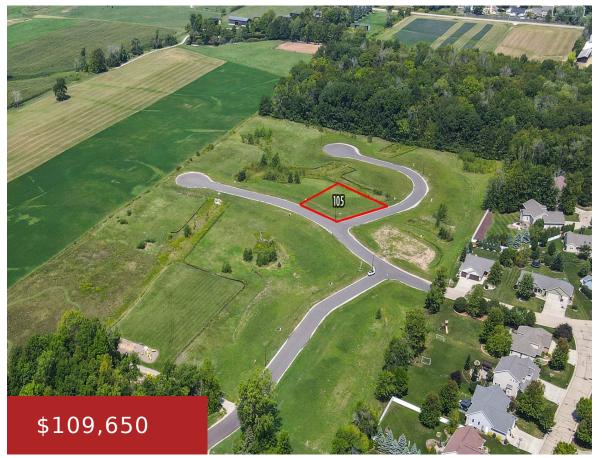

## MADI COURT 105, MENASHA, WI, 54952

https://www.adashunjones.com

HERE IT IS! Great location is now available in the "1st Addition" of Lake Park Heights subdivision! Don't miss your opportunity to build your dream home in this beautiful unique area and a close proximity to Hidden Pond Park! Also upon request are added documents to this subdivision such as: Vacant Land Disclosure, Restrictive Covenants,...