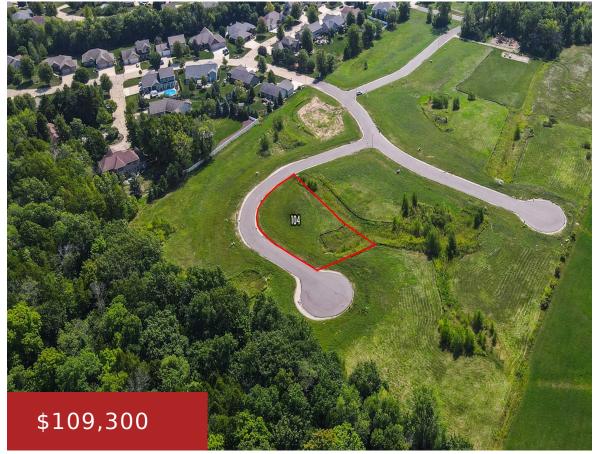

MADI Court, MENASHA, WI, 54952

HERE IT IS! Great location is now available in the "1st Addition" of Lake Park Heights subdivision! Don't miss your opportunity to build your dream home in this beautiful unique area and a close proximity to Hidden Pond Park! Also upon request are added documents to this subdivision such as: Vacant Land Disclosure, Restrictive Covenants,...

## **Features**

GarageYN: No AttachedGarageYN: No

FireplaceYN: No PoolPrivateYN: No

Lot Features: City Lot, Cul-De-Sac Utilities: Electricity Available, Natural Gas Available

Features: High Speed Internet