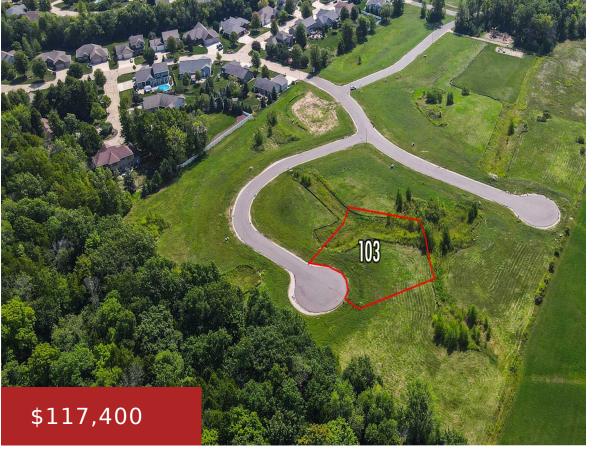

### MADI COURT 103, MENASHA, WI, 54952

https://www.adashunjones.com

MADI Court 103, Menasha, WI, 54952

HERE IT IS! Great location is now available in the "1st Addition" of Lake Park Heights subdivision! Don't miss your opportunity to build your dream home in this beautiful unique area and a close proximity to Hidden Pond Park! Also upon request are added documents to this subdivision such as: Vacant Land Disclosure, Restrictive Covenants,...