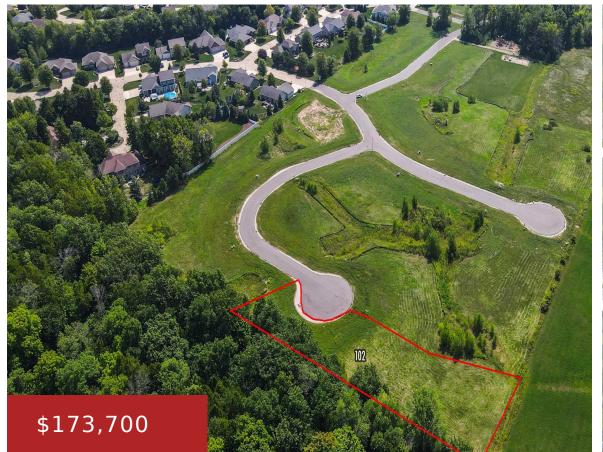

## MADI Court 102, Menasha, WI, 54952

HERE IT IS! Great location is now available in the "1st Addition" of Lake Park Heights subdivision! Don't miss your opportunity to build your dream home in this beautiful unique area and a close proximity to Hidden Pond Park! Also upon request are added documents to this subdivision such as: Vacant Land Disclosure, Restrictive Covenants,...

## Features

GarageYN: NoAttachedGarageYN: NoFireplaceYN: NoPoolPrivateYN: NoLot Features: City Lot, Cul-De-SacUtilities: Electricity Available, High Speed Internet, Gas