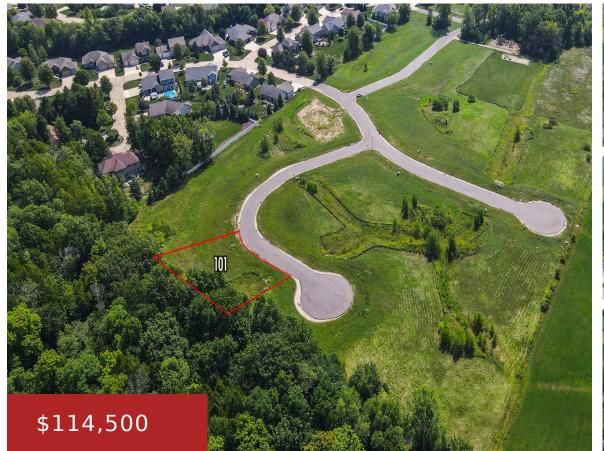

#### MADI COURT 101, MENASHA, WI, 54952

https://www.adashunjones.com

MADI Court 101, Menasha, WI, 54952

HERE IT IS! Great location is now available in the "1st Addition" of Lake Park Heights subdivision! Don't miss your opportunity to build your dream home in this beautiful unique area and a close proximity to Hidden Pond Park! Also upon request are added documents to this subdivision such as: Vacant Land Disclosure, Restrictive Covenants,...