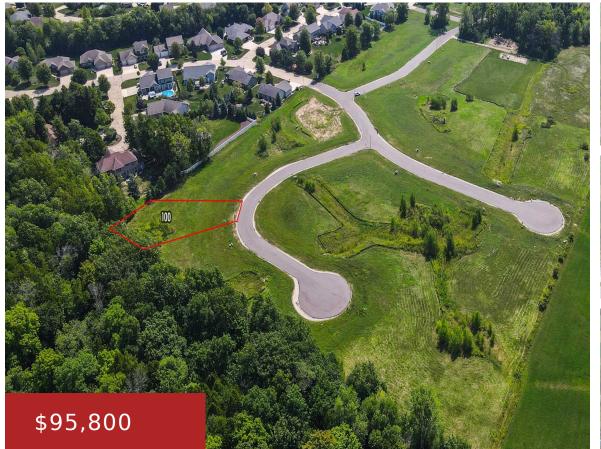

### MADI COURT 100, MENASHA, WI, 54952

https://www.adashunjones.com

MADI Court 100, Menasha, WI, 54952

HERE IT IS! Great location is now available in the "1st Addition" of Lake Park Heights subdivision! Don't miss your opportunity to build your dream home in this beautiful unique area and a close proximity to Hidden Pond Park! Also upon request are added documents to this subdivision such as: Vacant Land Disclosure, Restrictive Covenants,...