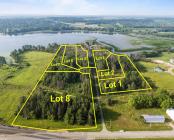

## M BEHM AVENUE 8, WEYAUWEGA, WI, 54983

https://www.adashunjones.com

M BEHM Avenue 8, Weyauwega, WI, 54983

Land

Google

\$125,000

Discover your dream getaway with this buildable lot that comes ready with future City Sewer, Water, Electricity, Natural gas to be intstalled by seller. Whether you're planning your perfect vacation home or a year-round haven, this location offers endless possibilities for outdoor enthusiasts and relaxation seekers alike. Weyauwega Lake is a 253 acre lake located...