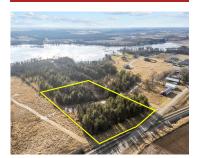

## M BEHM AVENUE 8, WEYAUWEGA, WI, 54983

https://www.adashunjones.com

M BEHM Avenue 8, Weyauwega, WI, 54983

Land

Google

\$125,000

Discover your dream getaway with this buildable lot that comes ready with future City Sewer, Water, Electricity, Natural gas to be intstalled by seller. Whether you're planning your perfect vacation home or a year-round haven, this location offers endless possibilities for outdoor enthusiasts and relaxation seekers alike. Weyauwega Lake is a 253 acre lake located...