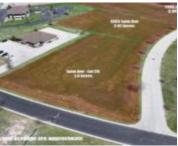

## \$260,000

This 1.30 corner parcel is conveniently located right off of Highway 23, near the Aurora Medical Clinic. The Zoning is C-2 General Business District so is suitable for a variety of business types, including but not limited to: Automotive engine repair, place of worship, commercial cleaning service, cocktail lounge, tavern, bar, restaurant, veterinary clinic, mini...