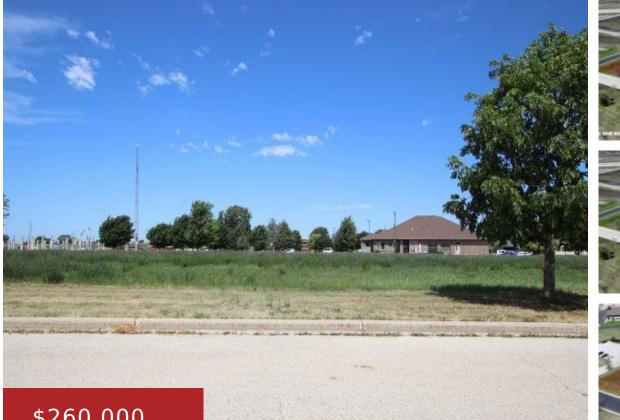

## \$260,000

This 1.30 corner parcel is conveniently located right off of Highway 23, near the Aurora Medical Clinic. The Zoning is C-2 General Business District so is suitable for a variety of business types, including but not limited to: Automotive engine repair, place of worship, commercial cleaning service, cocktail lounge, tavern, bar, restaurant, veterinary clinic, mini...