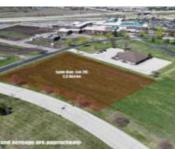

## \$260,000

This 1.30 corner parcel is conveniently located right off of Highway 23, near the Aurora Medical Clinic. The Zoning is C-2 General Business District so is suitable for a variety of business types, including but not limited to: Automotive engine repair, place of worship, commercial cleaning service, cocktail lounge, tavern, bar, restaurant, veterinary clinic, mini...