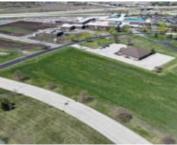

## \$260,000

This 1.30 corner parcel is conveniently located right off of Highway 23, near the Aurora Medical Clinic. The Zoning is C-2 General Business District so is suitable for a variety of business types, including but not limited to: Automotive engine repair, place of worship, commercial cleaning service, cocktail lounge, tavern, bar, restaurant, veterinary clinic, mini...