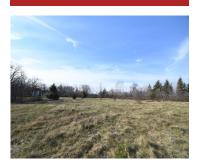

## \$69,900

Vacant lot near Green Lake for sale. Flat residential .57-acre lot is ready for a new-build home. Conveniently located near Riley's Pub, Dodge County Park, Highway 73 and County Road K. Neighboring lot is also available for purchase. Call for a private showing today!