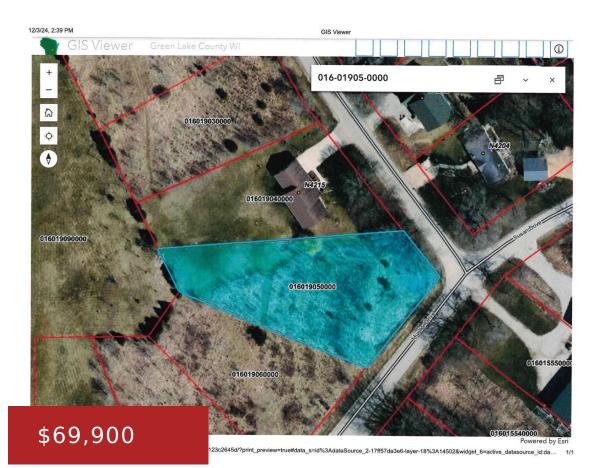

#### LT26 MUELLER DRIVE, PRINCETON, WI, 54968

https://www.adashunjones.com

Lt26 MUELLER Drive, Princeton, WI, 54968

- Single family
- Active

Vacant lot near Green Lake for sale. Flat residential 0.70-acre lot is ready for a new-build home. Conveniently located near Riley's Pub, Dodge County Park, Highway 73 and County Road K. Neighboring lot is also available for purchase. Call today for a private showing!

Available, Cable Available

**Tax Amount:** 226 **Inclusions:** 016019050000