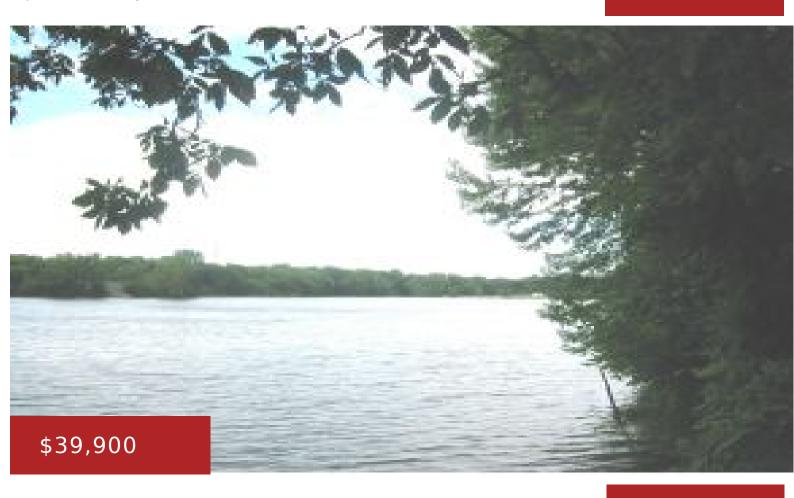

## LT2 MAIN ST, LITTLE CHUTE, WI, 54140

https://www.adashunjones.com

APPROXIMATELY 89 FEET OF FRONTAGE ONFOX RIVER. LOT IS 89.25 X 136.39 X 106X 129.52. LOT IS WOODED. IDEAL FORWALK-OUT BASEMENT. SEWER & WATER TO LOTLINE.