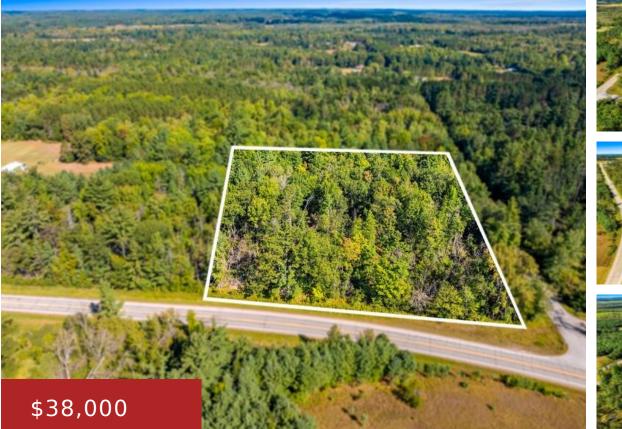

## LOVERS LANE, WAUSAUKEE, WI, 54177-0000

https://www.adashunjones.com

LOVERS Lane, Wausaukee, WI, 54177-0000

Great location with very easy access! 4.42 acres with plenty of trees! Area of wetland along Hwy 180 but the Soil Review shows a likely Mound System and perhaps a Conventional in the NE Area of the land. Land is Zoned "Unrestricted" per the County. Great camping site!