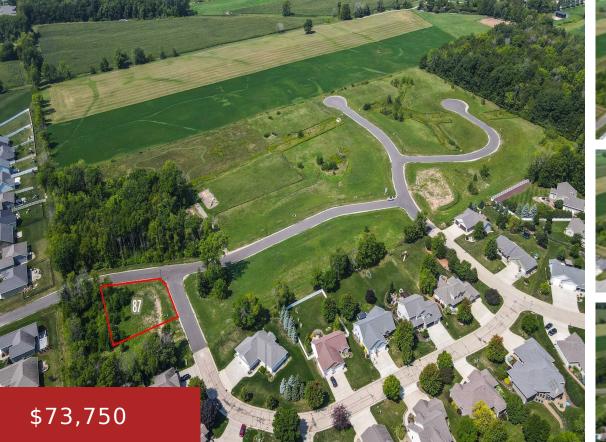

### LOTUS TRAIL 87, MENASHA, WI, 54952

https://www.adashunjones.com

#### LOTUS Trail 87, Menasha, WI, 54952

HERE IT IS! Great location is now available in the "1st Addition" of Lake Park Heights subdivision! Don't miss your opportunity to build your dream home in this beautiful unique area and a close proximity to Hidden Pond Park! Also upon request are added documents to this subdivision such as: Vacant Land Disclosure, Restrictive Covenants,...