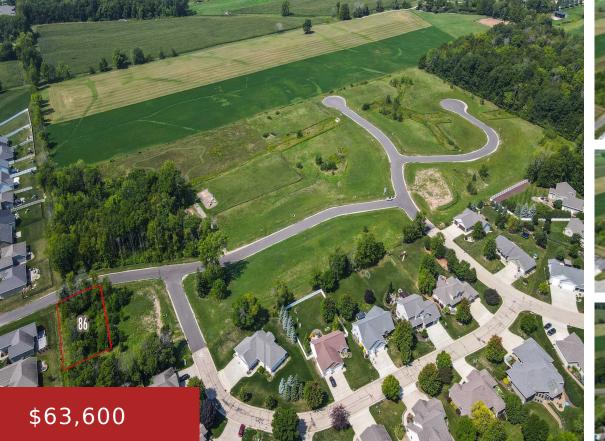

#### LOTUS TRAIL 86, MENASHA, WI, 54952

https://www.adashunjones.com

#### LOTUS Trail 86, Menasha, WI, 54952

HERE IT IS! Great location is now available in the "1st Addition" of Lake Park Heights subdivision! Don't miss your opportunity to build your dream home in this beautiful unique area and a close proximity to Hidden Pond Park! Also upon request are added documents to this subdivision such as: Vacant Land Disclosure, Restrictive Covenants,...