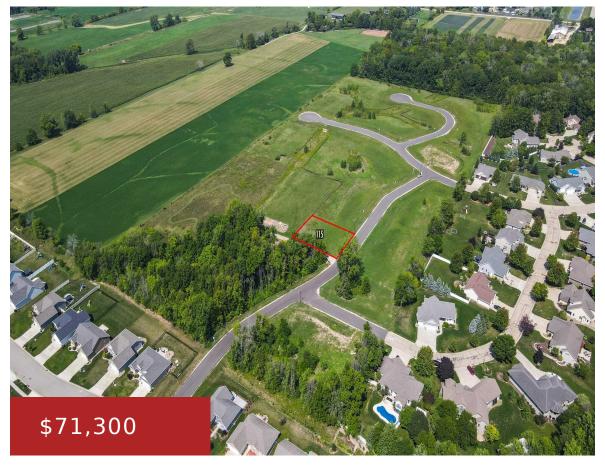

## LOTUS TRAIL 115, MENASHA, WI, 54952

https://www.adashunjones.com

LOTUS Trail 115, Menasha, WI, 54952

HERE IT IS! Great location is now available in the "1st Addition" of Lake Park Heights subdivision! Don't miss your opportunity to build your dream home in this beautiful unique area and a close proximity to Hidden Pond Park! Also upon request are added documents to this subdivision such as: Vacant Land Disclosure, Restrictive Covenants,...