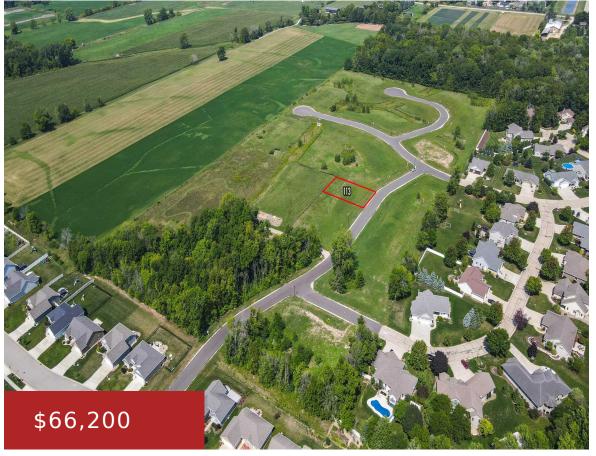

## LOTUS TRAIL 113, MENASHA, WI, 54952

https://www.adashunjones.com

LOTUS Trail 113, Menasha, WI, 54952

HERE IT IS! Great location is now available in the "1st Addition" of Lake Park Heights subdivision! Don't miss your opportunity to build your dream home in this beautiful unique area and a close proximity to Hidden Pond Park! Also upon request are added documents to this subdivision such as: Vacant Land Disclosure, Restrictive Covenants,...