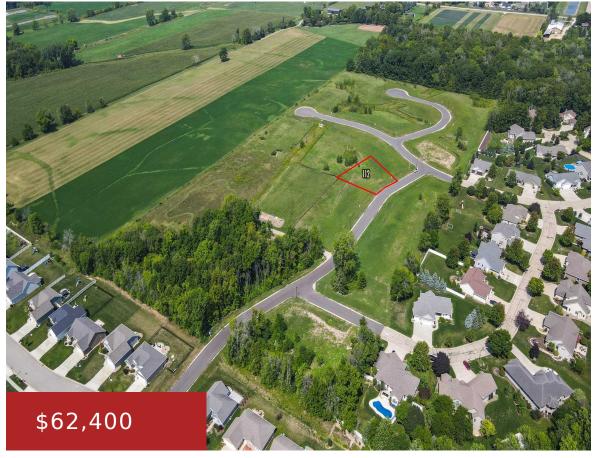

## LOTUS TRAIL 112, MENASHA, WI, 54952

https://www.adashunjones.com

LOTUS Trail 112, Menasha, WI, 54952

HERE IT IS! Great location is now available in the "1st Addition" of Lake Park Heights subdivision! Don't miss your opportunity to build your dream home in this beautiful unique area and a close proximity to Hidden Pond Park! Also upon request are added documents to this subdivision such as: Vacant Land Disclosure, Restrictive Covenants,...