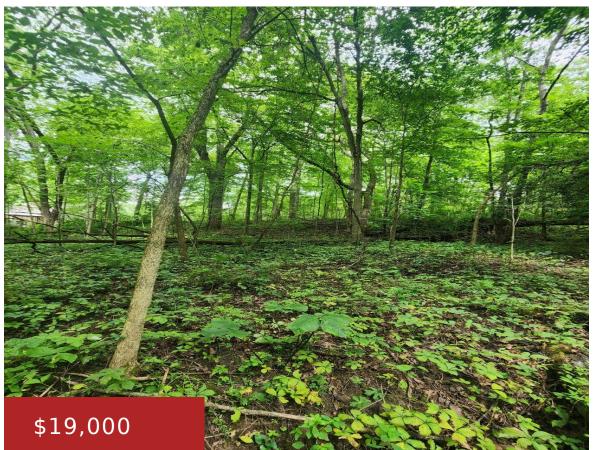

## LOT 8 & 9 PARKWAY DRIVE, DEKORRA, WI, 53955

https://www.adashunjones.com

Lot close to the Wisconsin River in which the possibilities are for those who are creative & are up for a challenge! Currently there is not aroad access. There are lots near that are owned by the town of Dekorra the & county of Columbia, they may be open to working with the new owner....

## Features

GarageYN: No FireplaceYN: No Lot Features: Wooded Tax Year: 2023 Inclusions: none AttachedGarageYN: No PoolPrivateYN: No Utilities: Other Tax Amount: 45