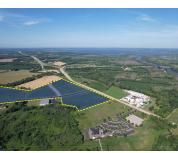

# LOT #6 COMMERCE PARKWAY, FORT ATKINSON, WI, 53538

https://www.adashunjones.com

Lot #6 Commerce Parkway, Fort Atkinson, WI, 53538

9.28 acre parcel located in the Robert L. Klement Business Park within the City of Fort Atkinson! Situated just 40 minutes from Madison and the Milwaukee area, 20 minutes to Janesville and roughly 2 hours to Chicago, this location is ideal for numerous businesses. No impact fees, high speed fiber internet, city water/sewer and close...