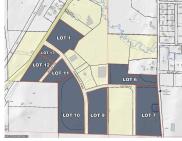

# LOT #6 COMMERCE PARKWAY, FORT ATKINSON, WI, 53538

https://www.adashunjones.com

Lot #6 Commerce Parkway, Fort Atkinson, WI, 53538

9.28 acre parcel located in the Robert L. Klement Business Park within the City of Fort Atkinson! Situated just 40 minutes from Madison and the Milwaukee area, 20 minutes to Janesville and roughly 2 hours to Chicago, this location is ideal for numerous businesses. No impact fees, high speed fiber internet, city water/sewer and close...