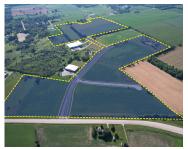

# LOT #6 COMMERCE PARKWAY, FORT ATKINSON, WI, 53538

https://www.adashunjones.com

Lot #6 Commerce Parkway, Fort Atkinson, WI, 53538

9.28 acre parcel located in the Robert L. Klement Business Park within the City of Fort Atkinson! Situated just 40 minutes from Madison and the Milwaukee area, 20 minutes to Janesville and roughly 2 hours to Chicago, this location is ideal for numerous businesses. No impact fees, high speed fiber internet, city water/sewer and close...