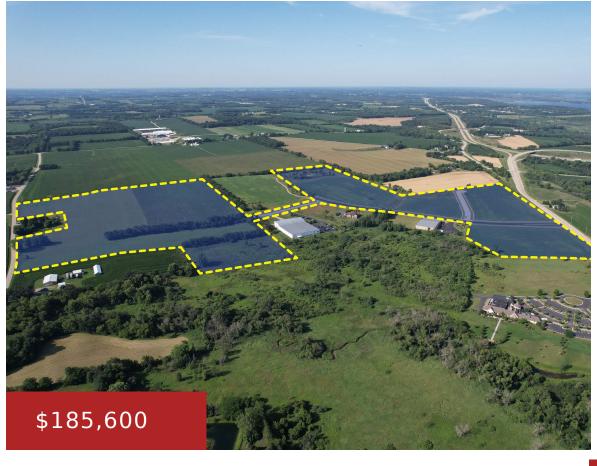

# LOT #6 COMMERCE PARKWAY, FORT ATKINSON, WI, 53538

https://www.adashunjones.com

Lot #6 Commerce Parkway, Fort Atkinson, WI, 53538

9.28 acre parcel located in the Robert L. Klement Business Park within the City of Fort Atkinson! Situated just 40 minutes from Madison and the Milwaukee area, 20 minutes to Janesville and roughly 2 hours to Chicago, this location is ideal for numerous businesses. No impact fees, high speed fiber internet, city water/sewer and close...