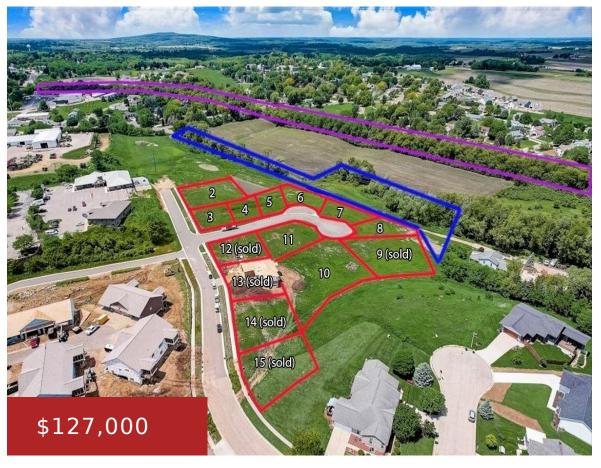

## **LOT 5 JAMIE JO CIRCLE, MOUNT HOREB, WI, 53572**

https://www.adashunjones.com

Lot 5 Jamie Jo Circle, Mount Horeb, WI, 53572

Welcome to Phase 1 Sienna Hills Subdivision a new neighborhood in beautiful Mt. Horeb. Premier lots located far away from any highway noise & offering lower level & walkout possibilities. Nestled on the edge of town this plat offers views of the countryside, uncommonly large lots some bordering a conservancy, & is adjacent to the...