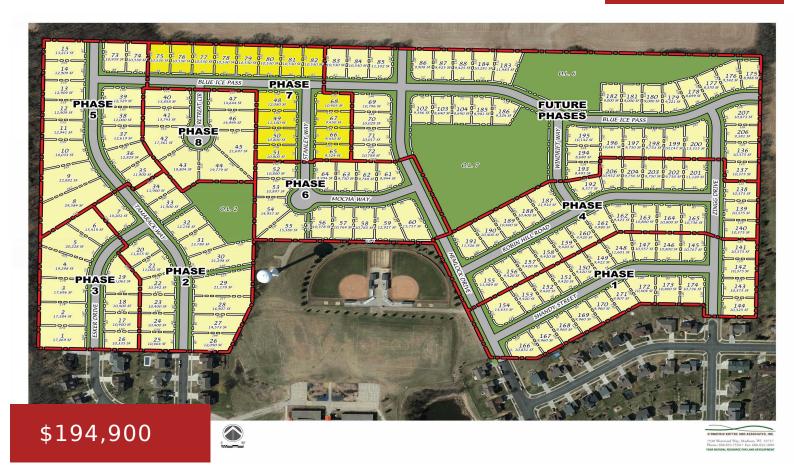

#### LOT 48 KETTLE CREEK NORTH, VERONA, WI, 53593

https://www.adashunjones.com

Lot 48 Kettle Creek North, Verona, WI, 53593

Kettle Creek North Phase 7 now available! Kettle Creek North includes plenty of green space, parks and bike paths. The newer subdivision is adjacent to Country View Elementary, walking distance to many nearby Verona Schools and just minutes to Hwy 18/151 and County M. Build your dream home in Kettle Creek North.