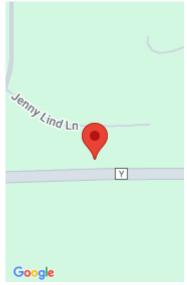

## LOT 42 JENNY LIND, ROXBURY, WI, 53583

https://www.adashunjones.com

Lot 42 Jenny Lind, Roxbury, WI, 53583

LARGE LOTS IN DANE COUNTY! JUST A FEW LOTS REMAINING IN THIS BEAUTIFUL RURAL NEIGHBORHOOD JUST 20 MINUTES NORTH OF MADISON. EASY DRIVE ON HIGHWAY 12. SAUK PRAIRIE SCHOOL SYSTEM.. PRIVATE WELL REQUIRED. DEED RESTRICTED. TRAILS AND BIKE PATHS. HOA DUES \$10/MONTH VACANT LOT \$50/MONTH BUILT