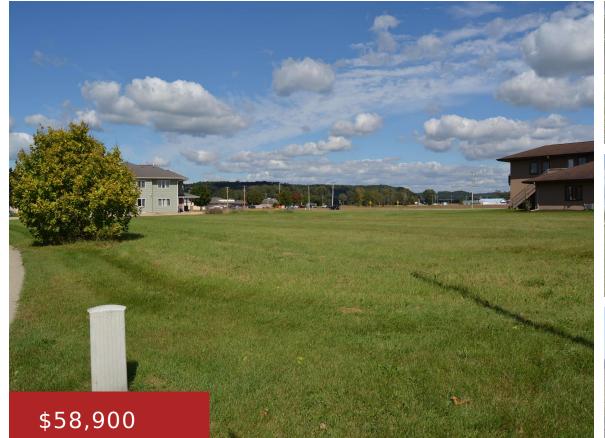

#### Lot 40 Cedar/Jordan Way Road, Spring Green, WI, 53588

Multi-Family Lots now available with great access to downtown Spring Green, Hwy 14 and Hwy 23. Not far from the schools and some really great shopping. 10 – 16 units approved! Call today for your copy of the lots available, restriction and covenants and more! All lots vary in size and taxes contact us