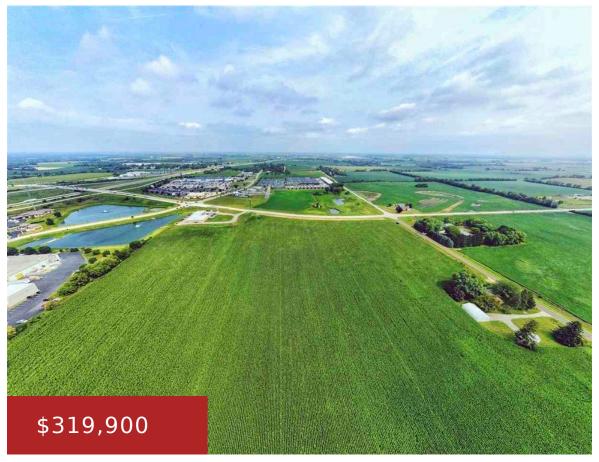

## LOT 3 GATEWAY DRIVE, BEAVER DAM, WI, 53916-1165

https://www.adashunjones.com

Lot 3 Gateway Drive, Beaver Dam, WI, 53916-1165

AMAZING DEVELOPMENT OPPORTUNITY. 2.759 Acres of Commercial Land. Excellent high visibility location near Menard's and Walmart Supercenter. Great traffic flow with signage visible to Highway 151. This parcel has direct access to County Road B. Don't let this opportunity pass you by!