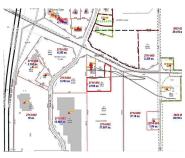

## LOT 3 GATEWAY DRIVE, BEAVER DAM, WI, 53916-1165

https://www.adashunjones.com

Lot 3 Gateway Drive, Beaver Dam, WI, 53916-1165

AMAZING DEVELOPMENT OPPORTUNITY. 2.759 Acres of Commercial Land. Excellent high visibility location near Menard's and Walmart Supercenter. Great traffic flow with signage visible to Highway 151. This parcel has direct access to County Road B. Don't let this opportunity pass you by!