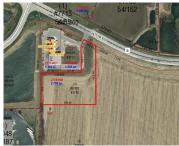

## LOT 3 GATEWAY DRIVE, BEAVER DAM, WI, 53916-1165

https://www.adashunjones.com

Lot 3 Gateway Drive, Beaver Dam, WI, 53916-1165

AMAZING DEVELOPMENT OPPORTUNITY. 2.759 Acres of Commercial Land. Excellent high visibility location near Menard's and Walmart Supercenter. Great traffic flow with signage visible to Highway 151. This parcel has direct access to County Road B. Don't let this opportunity pass you by!