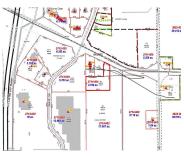

## LOT 3 GATEWAY, BEAVER DAM, WI, 53916-1165

https://www.adashunjones.com

Lot 3 Gateway, Beaver Dam, WI, 53916-1165

B Gateway Dr

AMAZING DEVELOPMENT OPPORTUNITY. 2.759 Acres of Commercial Land. Excellent high visibility location near Menard's and Walmart Supercenter. Great traffic flow with signage visible to Highway 151. This parcel has direct access to County Road B. Don't let this opportunity pass you by!

- Active
- 0 sq ft

Google

**Heidi Kabat** 

**RE/MAX Community Realty** 

**Features** 

GarageYN: No AttachedGarageYN: No

FireplaceYN: No PoolPrivateYN: No

**Lot Features:** 2.759 **Tax Year:** 2023