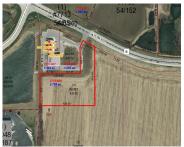

## LOT 3 GATEWAY, BEAVER DAM, WI, 53916-1165

https://www.adashunjones.com

Lot 3 Gateway, Beaver Dam, WI, 53916-1165

B Gateway Dr

AMAZING DEVELOPMENT OPPORTUNITY. 2.759 Acres of Commercial Land. Excellent high visibility location near Menard's and Walmart Supercenter. Great traffic flow with signage visible to Highway 151. This parcel has direct access to County Road B. Don't let this opportunity pass you by!

- Active
- 0 sq ft

Google

**Heidi Kabat** 

**RE/MAX Community Realty** 

**Features** 

GarageYN: No AttachedGarageYN: No

FireplaceYN: No PoolPrivateYN: No

**Lot Features:** 2.759 **Tax Year:** 2023