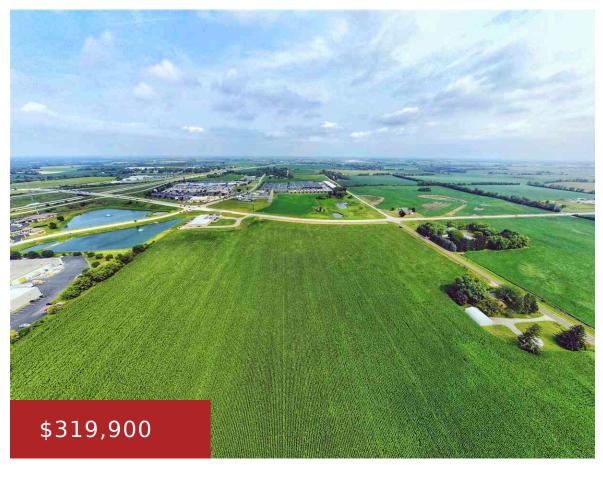

## LOT 3 GATEWAY, BEAVER DAM, WI, 53916-1165

https://www.adashunjones.com

Lot 3 Gateway, Beaver Dam, WI, 53916-1165

B Gateway Dr

AMAZING DEVELOPMENT OPPORTUNITY. 2.759 Acres of Commercial Land. Excellent high visibility location near Menard's and Walmart Supercenter. Great traffic flow with signage visible to Highway 151. This parcel has direct access to County Road B. Don't let this opportunity pass you by!