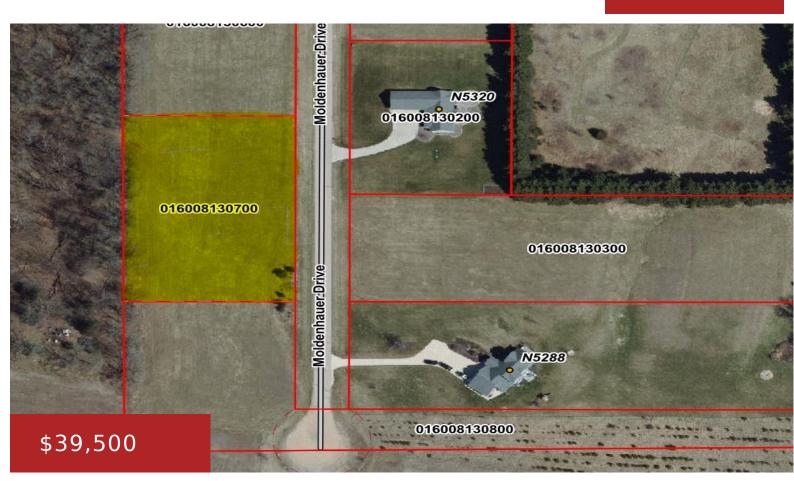

## LOT 2 MOLDENHAUER DRIVE, PRINCETON, WI, 54968

https://www.adashunjones.com

Lot 2 Moldenhauer Drive, Princeton, WI, 54968

The ideal location for your dream home with this beautiful rural building lot. This scenic property presents an exceptional opportunity for a walk-out basement, enabling you to fully appreciate the breathtaking natural surroundings.