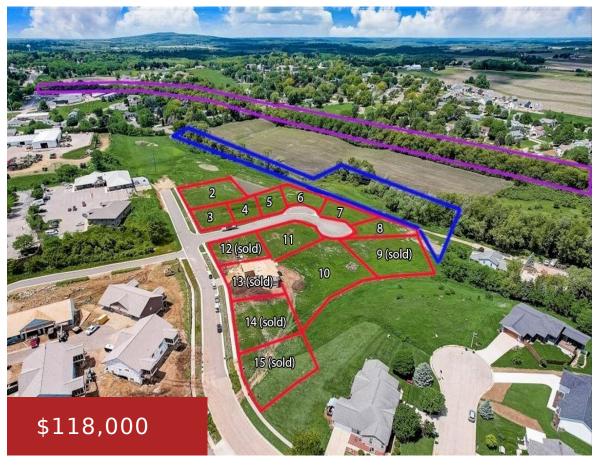

#### **LOT 2 EASTWOOD WAY, MOUNT HOREB, WI, 53572**

https://www.adashunjones.com

Lot 2 Eastwood Way, Mount Horeb, WI, 53572

Welcome to Phase 1 Sienna Hills Subdivision a new neighborhood in beautiful Mt. Horeb. Premier lots located far away from any highway noise & offering lower level & walkout possibilities. Nestled on the edge of town this plat offers views of the countryside, uncommonly large lots some bordering a conservancy and near the Military Ridge...