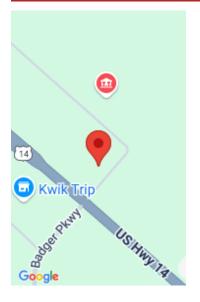

## LOT 2 CSM 4758 GERRY WAY, DARIEN, WI, 53114-0000

https://www.adashunjones.com

Lot 2 CSM 4758 Gerry Way, Darien, WI, 53114-0000

Are you in the market to purchase commercial land to start up your new business? This 3 acre parcel is just what you need. Conveniently located just off Interstate 43 and Highway 14 in the village of Darien. Call today to take a look at the great spot to start building your dreams.