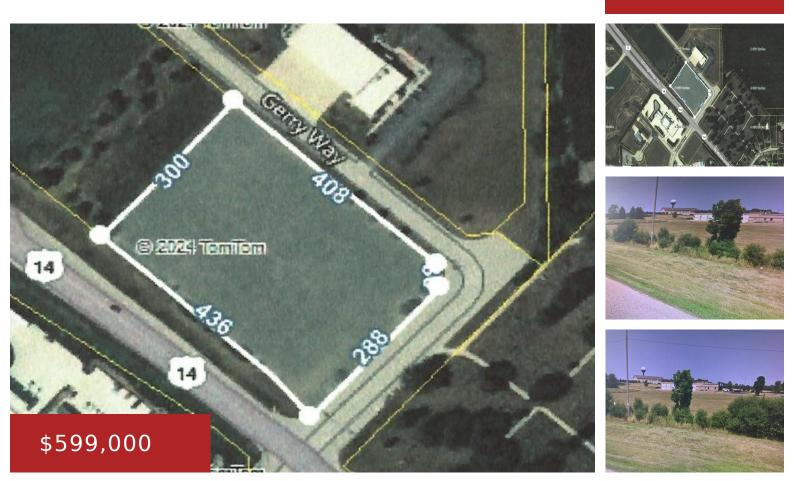

## LOT 2 CSM 4758 GERRY WAY, DARIEN, WI, 53114-0000

https://www.adashunjones.com

Lot 2 CSM 4758 Gerry Way, Darien, WI, 53114-0000

Are you in the market to purchase commercial land to start up your new business? This 3 acre parcel is just what you need. Conveniently located just off Interstate 43 and Highway 14 in the village of Darien. Call today to take a look at the great spot to start building your dreams.