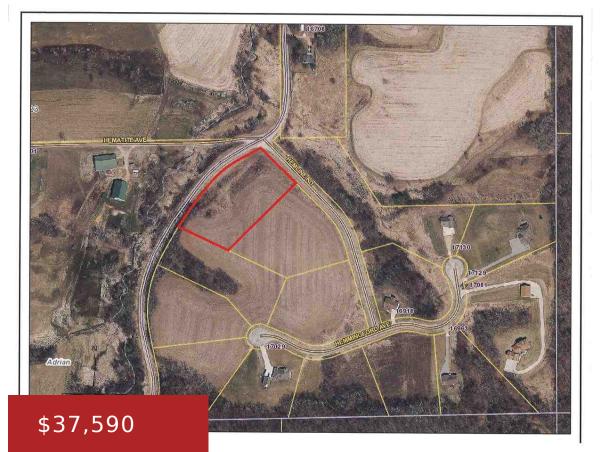

## **LOT 15 HEMLINE ROAD, ADRIAN, WI, 54660**

https://www.adashunjones.com

One of Tomah's rural subdivisions awaits your discriminating eye. There are 3 lots left ranging in size from 2.52 acres to over 3 acres. Bring your friends and build your neighborhood. There are hills and valleys to create fabulous views to enjoy.