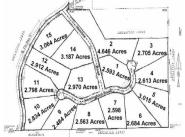

## **LOT 15 HEMLINE ROAD, ADRIAN, WI, 54660**

https://www.adashunjones.com

One of Tomah's rural subdivisions awaits your discriminating eye. There are 3 lots left ranging in size from 2.52 acres to over 3 acres. Bring your friends and build your neighborhood. There are hills and valleys to create fabulous views to enjoy.