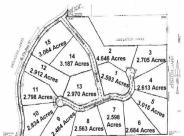

## LOT 14 HEMLINE ROAD, ADRIAN, WI, 54660

https://www.adashunjones.com

Lot 14 Hemline Road, Adrian, WI, 54660

One of Tomah's rural subdivisions awaits your discriminating eye. There are 3 lots ranging in size from 2.56 acres to over 3 acres. Bring your friends and build your neighborhood. There are hills and valleys to create fabulous views to enjoy.