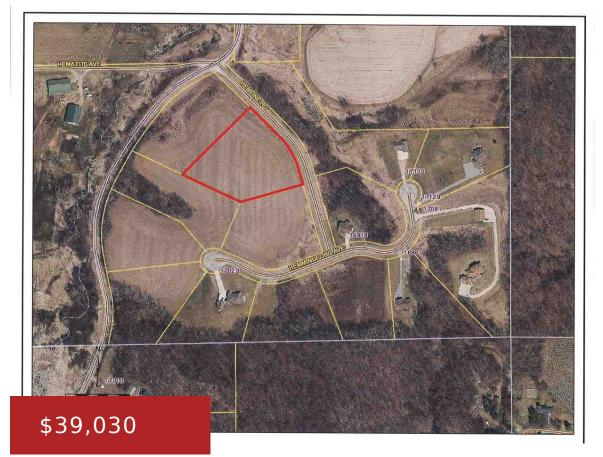

## LOT 14 HEMLINE ROAD, ADRIAN, WI, 54660

https://www.adashunjones.com

Lot 14 Hemline Road, Adrian, WI, 54660

One of Tomah's rural subdivisions awaits your discriminating eye. There are 3 lots ranging in size from 2.56 acres to over 3 acres. Bring your friends and build your neighborhood. There are hills and valleys to create fabulous views to enjoy.