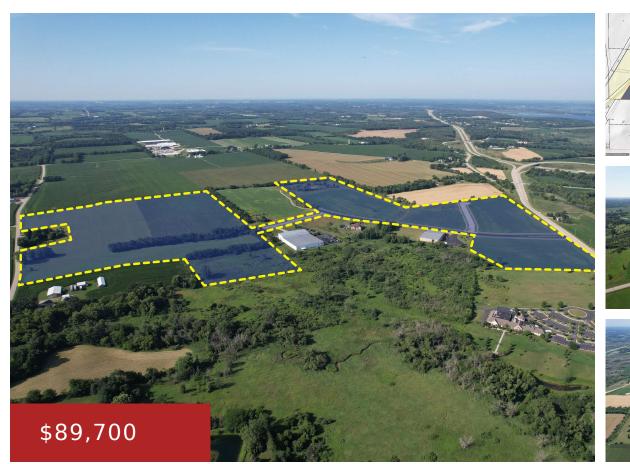

## LOT #13 COMMERCE PARKWAY, FORT ATKINSON, WI, 53538

https://www.adashunjones.com

2.99 acre parcel in the Robert L. Klement Business Park within the City of Fort Atkinson! Situated just 40 minutes from Madison and the Milwaukee area, 20 minutes to Janesville and roughly 2 hours to Chicago, this location is ideal for numerous businesses. No impact fees, high speed fiber internet, city water/sewer and close and...