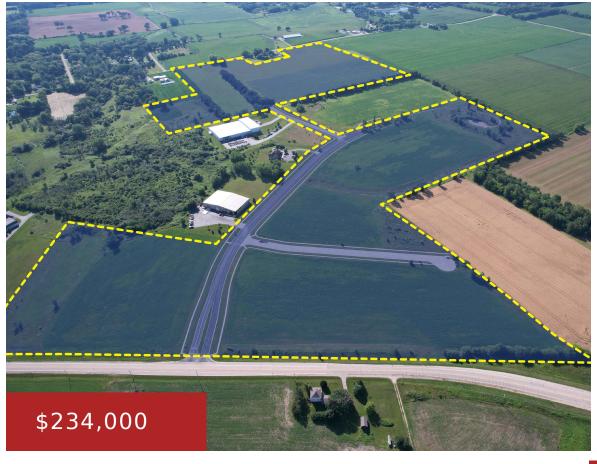

### LOT #12 COMMERCE PARKWAY, FORT ATKINSON, WI, 53538

https://www.adashunjones.com

Lot #12 Commerce Parkway, Fort Atkinson, WI, 53538

7.8 acre parcel within the Robert L. Klement Business Park in the City of Fort Atkinson. Situated just 40 minutes from Madison and the Milwaukee area, 20 minutes to Janesville and roughly 2 hours to Chicago, this location is ideal for numerous businesses. No impact fees, high speed fiber internet, city water/sewer and close and...