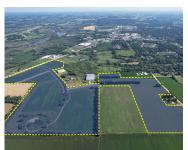

### LOT #12 COMMERCE PARKWAY, FORT ATKINSON, WI, 53538

https://www.adashunjones.com

Lot #12 Commerce Parkway, Fort Atkinson, WI, 53538

7.8 acre parcel within the Robert L. Klement Business Park in the City of Fort Atkinson. Situated just 40 minutes from Madison and the Milwaukee area, 20 minutes to Janesville and roughly 2 hours to Chicago, this location is ideal for numerous businesses. No impact fees, high speed fiber internet, city water/sewer and close and...