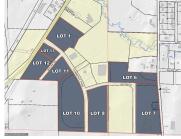

### LOT #12 COMMERCE PARKWAY, FORT ATKINSON, WI, 53538

https://www.adashunjones.com

Lot #12 Commerce Parkway, Fort Atkinson, WI, 53538

7.8 acre parcel within the Robert L. Klement Business Park in the City of Fort Atkinson. Situated just 40 minutes from Madison and the Milwaukee area, 20 minutes to Janesville and roughly 2 hours to Chicago, this location is ideal for numerous businesses. No impact fees, high speed fiber internet, city water/sewer and close and...