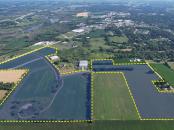

## LOT #10 COMMERCE PARKWAY, FORT ATKINSON, WI, 53538

https://www.adashunjones.com

16.36 acre parcel within the Robert L. Klement Business Park in the City of Fort Atkinson. Situated just 40 minutes from Madison and the Milwaukee area, 20 minutes to Janesville and roughly 2 hours to Chicago, this location is ideal for numerous businesses. No impact fees, high speed fiber internet, city water/sewer and close and...