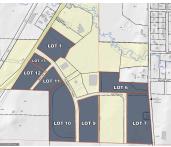

## LOT #10 COMMERCE PARKWAY, FORT ATKINSON, WI, 53538

https://www.adashunjones.com

16.36 acre parcel within the Robert L. Klement Business Park in the City of Fort Atkinson. Situated just 40 minutes from Madison and the Milwaukee area, 20 minutes to Janesville and roughly 2 hours to Chicago, this location is ideal for numerous businesses. No impact fees, high speed fiber internet, city water/sewer and close and...