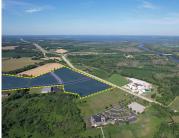

## LOT #10 COMMERCE PARKWAY, FORT ATKINSON, WI, 53538

https://www.adashunjones.com

16.36 acre parcel within the Robert L. Klement Business Park in the City of Fort Atkinson. Situated just 40 minutes from Madison and the Milwaukee area, 20 minutes to Janesville and roughly 2 hours to Chicago, this location is ideal for numerous businesses. No impact fees, high speed fiber internet, city water/sewer and close and...