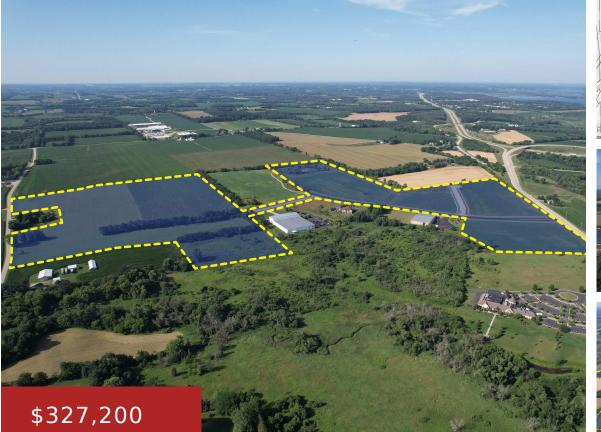

## LOT #10 COMMERCE PARKWAY, FORT ATKINSON, WI, 53538

https://www.adashunjones.com

16.36 acre parcel within the Robert L. Klement Business Park in the City of Fort Atkinson. Situated just 40 minutes from Madison and the Milwaukee area, 20 minutes to Janesville and roughly 2 hours to Chicago, this location is ideal for numerous businesses. No impact fees, high speed fiber internet, city water/sewer and close and...